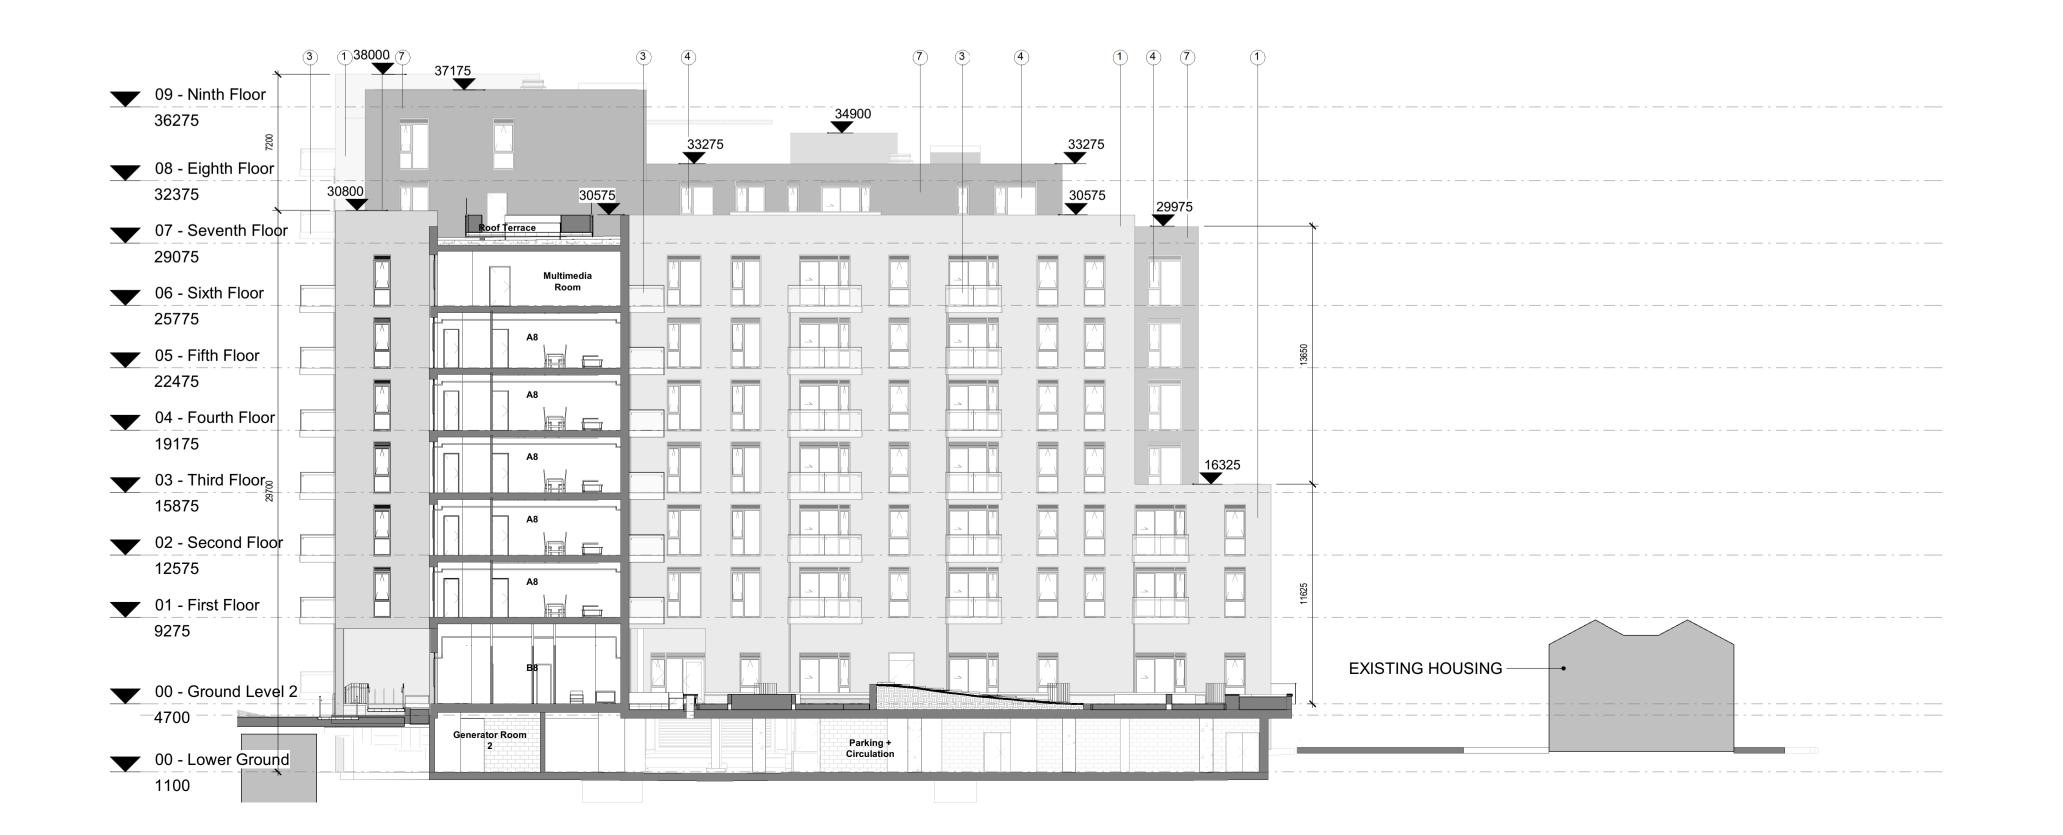

11 - Eleventh Floor 42875 10 - Tenth Floor 39575 37175 09 - Ninth Floor 36275 08 - Eighth Floor 32375 07 - Seventh Floor 29075 06 - Sixth Floor 25775 05 - Fifth Floor 22475 04 - Fourth Floor 19175 03 - Third Floor 15875 02 - Second Floor 12575 01 - First Floor 9275 00 - Ground Level 2 - 00 - Ground Level 1 -4700 4110 Parking + Circulation 00 - Lower Ground 1100

1 Block 2 - Section E-E

ALL DIMENSIONS TO BE CHECKED ON SITE NO DIMENSIONS TO BE SCALED FROM THIS DRAWING THIS DRAWING IS TO BE READ IN CONJUNCTION WITH RELEVANT CONSULTANTS DRAWINGS

## MATERIALS KEY

- 1) BUFF FACING BRICKWORK
- ② GREY FACING BRICKWORK
- ③ GLAZED BALCONY
- 4 DOUBLE GLAZED WINDOWS
- (5) SCREENING TO PUMP STATION TO LANDSCAPE ARCHITECT'S DESIGN
- 6 RECESSED TEXTURED BUFF BRICK (shown hatched:
- 7 SOLID STANDING SEAM METAL PANEL
- 8 SOLID METAL PANEL 9 RECESSED BRICK PANEL
- 10 GLAZED WALKWAY
- 11) CURTAIN WALLING