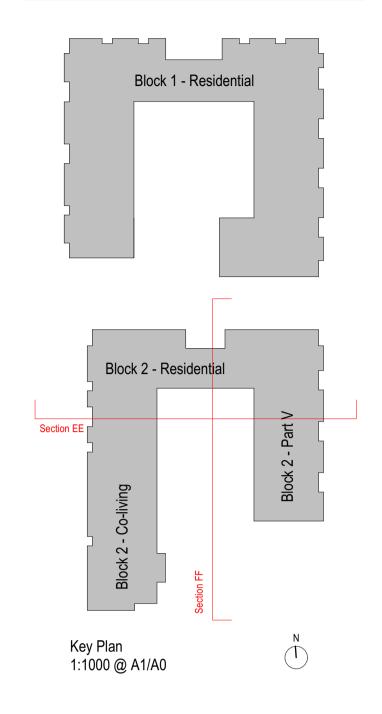

1 Block 2 - Section E-E

ALL DIMENSIONS TO BE CHECKED ON SITE NO DIMENSIONS TO BE SCALED FROM THIS DRAWING THIS DRAWING IS TO BE READ IN CONJUNCTION WITH RELEVANT CONSULTANTS DRAWINGS

## Block 2 - Sections EE & FF - Proposed

| S0 ISSUED FOR PLANNING |  | 02       |
|------------------------|--|----------|
| DRAWING STATUS:        |  | REVISION |

Block 2 - Section F-F
1: 200